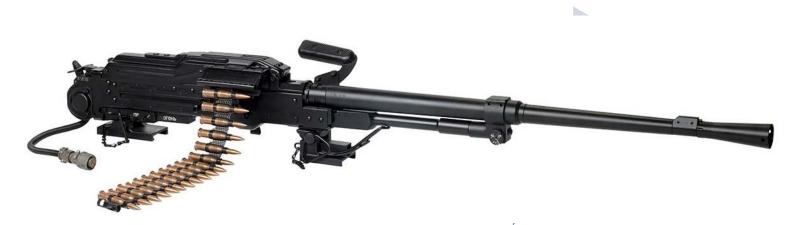

## PKT 7.62 MM MACHINE GUN

• The PKT light machine gun chambered in 7.62 mm is a support armament mounted on vehicles.

- The weapon is used against enemy personnel or unarmored vehicles.
- The gun is usually fed from ammunition boxes.
- Effective range against ground targets: 1 000 m; maximum range: 4 000 m.

## **TECHNICAL SPECIFICATIONS**

| Length (mm)                           | 1 098         |
|---------------------------------------|---------------|
| Ústová rychlost (m/s)                 | 830           |
| Weight empty (kg)                     | 10.5          |
| Barrel length (mm)                    | <u>722 mm</u> |
| Barrel weight (kg)                    | 3.23          |
| Effective range on ground targets (m) | 1000          |
| Maximum rate of fire (rds/min)        | 700-800       |
| Combat rate of fire (rds/min)         | 250           |