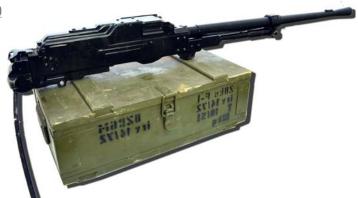

## PKT 7.62 MM MACHINE GUN

• The PKT light machine gun chambered in 7.62 mm is a support armament mounted on vehicles.

- The weapon is used against enemy personnel or unarmored vehicles.
- The gun is usually fed from ammunition boxes.
- Effective range against ground targets: 1 000 m; maximum range: 4 000 m.

## **TECHNICAL SPECIFICATIONS**

| Length (mm)                           | 1 098         |
|---------------------------------------|---------------|
| Ústová rychlost (m/s)                 | 830           |
| Weight empty (kg)                     | 10.5          |
| Barrel length (mm)                    | <u>722 mm</u> |
| Barrel weight (kg)                    | 3.23          |
| Effective range on ground targets (m) | 1000          |
| Maximum rate of fire (rds/min)        | 700-800       |
| Combat rate of fire (rds/min)         | 250           |